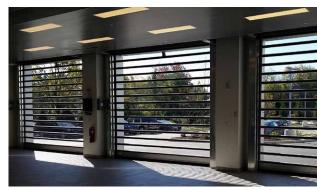

- Shatter-proof and scratch-resistant polycarbonate LEXAN™ sheets protect vision slats
- LEXAN sheets with MARGARD™ coating are break, scratch, UV-light and graffiti-resistant
- ▶ Formulated with pure resin to ensure the best possible optical clarity and light transmission
- Available in clear and translucent bronze or grey tinted options for enhanced aesthetics and reduction of solar heat gain
- Rytec offers a 7-year limited performance warranty on these windows in its Spiral FV doors