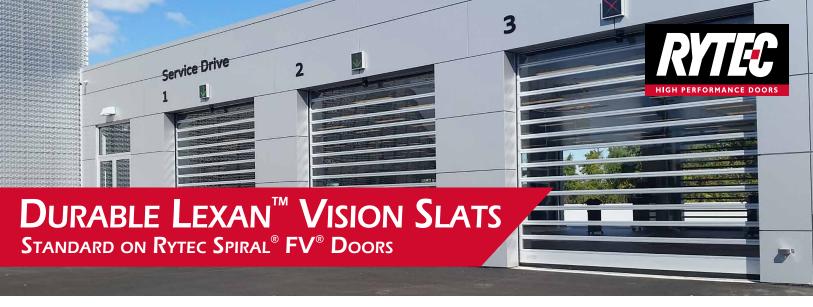

- Shatter-proof and scratch-resistant polycarbonate LEXAN™ sheets protect vision slats
- LEXAN sheets with MARGARD™ coating are break, scratch, UV-light and graffiti-resistant
- ▶ Formulated with pure resin to ensure the best possible optical clarity and light transmission
- Available in clear and translucent bronze or grey tinted options for enhanced aesthetics and reduction of solar heat gain
- Rytec offers a 7-year limited performance warranty on these windows in its Spiral FV doors